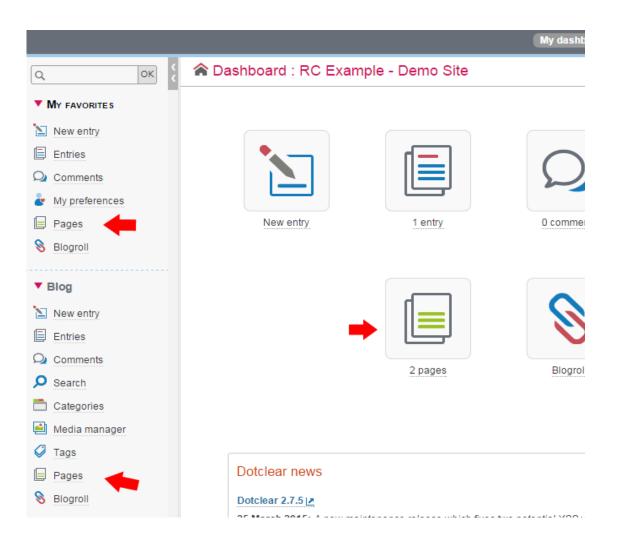

## Deleting Content

First, you'll probably want to remove the sample content that came with the site. To do so, go into the "1 entry" (or "Entries" as found on the menu on the left edge of the screen) and "Pages" section again either from the center section or menu on the left. From both of those, you can select the sample content and indicate that you wish to delete it using the dropdown menu at the bottom right and click "ok". This step is irreversible, so be sure you selected the right checkbox before proceeding.