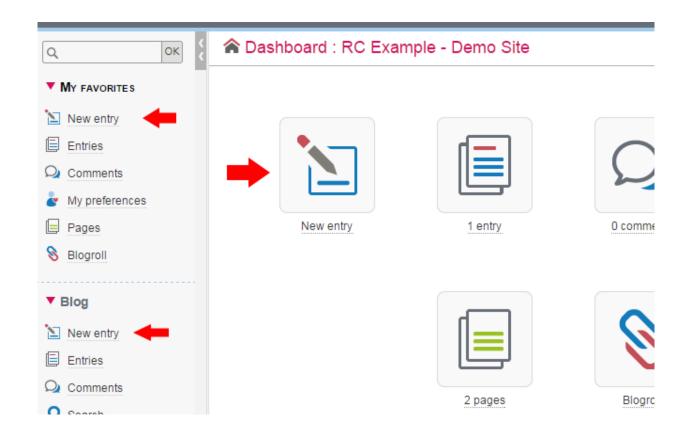

This will take you to the dashboard of your website's publishing system. This is the central page of the administrative interface. All items are listed in the menu on the left side of the screen and the most frequently used have icons occupying the rest of the page. You can always get back to this page by clicking the "Dashboard" at the top right of all pages.

| <b>~</b> dotclear |                         |                  | Blog: RC E      | Example - Demo Site 🛛 Go to site 🗠  |
|-------------------|-------------------------|------------------|-----------------|-------------------------------------|
|                   |                         |                  | My dashboard My | y preferences   Logout mstlaurent 👌 |
| Q OK              | 🗧 🏫 Dashboard : RC Exan | nple - Demo Site |                 | 👰 Need help?                        |
| ▼ My favorites    |                         |                  |                 |                                     |
| 놀 New entry       |                         |                  |                 |                                     |
| Entries           | •                       |                  | $\bigcirc$      |                                     |
| Q Comments        |                         |                  |                 |                                     |
| 🎍 My preferences  |                         |                  |                 |                                     |
| E Pages           | New entry               | 1 entry          | 0 comments      | My preferences                      |
| 8 Blogroll        |                         |                  |                 |                                     |
| b. Dian           |                         |                  |                 |                                     |
| ▶ Blog            |                         |                  | $\mathbf{a}$    |                                     |
| Plugins           |                         |                  |                 |                                     |
|                   |                         |                  |                 |                                     |
|                   |                         | 2 pages          | Blogroll        |                                     |
|                   |                         |                  |                 |                                     |